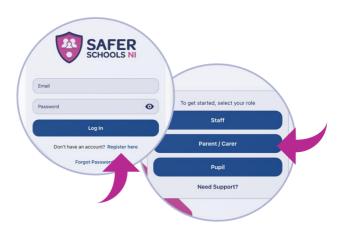

### Step 1

If you haven't already, please create an account by clicking 'Parent/Carer' on the login screen of your App.

# Step 2

To create an account, click 'Register here' and input your full name, email and password you wish to use. You'll also be asked to confirm your password. Once you're ready, click 'Register' and this will create your account.