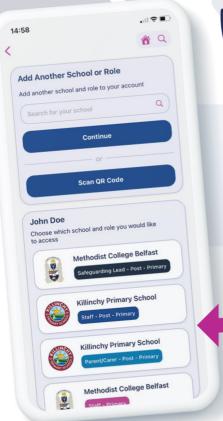

You'll be asked to confirm this by clicking **'Continue'**. To scan a QR Code instead of your Entry Code, click **'Scan QR Code'**.

**Top Tip:** Did you know that your App features Multi-School Login? This means that you are a Staff member in one school with a child in another, or if you are a Parent/Carer of children in different schools, you have access to multiple schools without having to log in and out of the App.

# Step 5

To add another School, simply repeat Step 3! You can also view all of your added schools under your name.

### Step 2

When you log in, you will see your chosen school(s) that you have added to your account. Simply click the school that you would like to view!