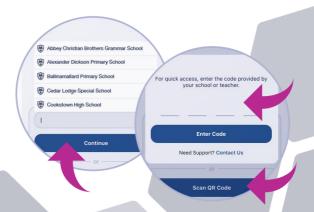

#### Step 4

Time to pick your school! To add your school, simply type it in within the search bar and click 'Continue'.

You will then be asked to input the Entry Code that you have received from your school that is relevant to your role. Type in your code and click 'Submit'.

You'll be asked to confirm this by clicking **'Continue'**. To scan a QR Code instead of your Entry Code, click **'Scan QR Code'**.

**Top Tip:** Did you know that your App features Multi-School Login? This means that you are a Staff member in one school with a child in another, or if you are a Parent/Carer of children in different schools, you have access to multiple schools without having to log in and out of the App.