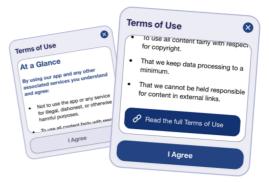

#### Step 3

After you register, you will be asked to read and agree to the Terms and Conditions. After reading and scrolling to the bottom, the 'I agree' button will be available to select.