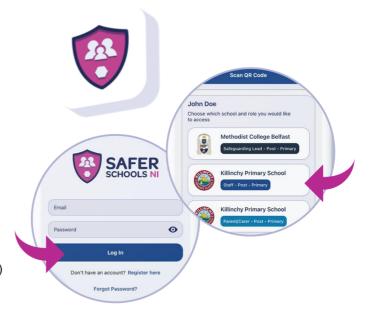

You'll be asked to confirm this by clicking **'Continue'**. To scan a QR Code instead of your Entry Code, click **'Scan QR Code'**.

**Top Tip:** Did you know that your App features Multi-School Login? This means that you are a Staff member in one school with a child in another, or if you are a Parent/Carer of children in different schools, you have access to multiple schools without having to log in and out of the App.

# Step 5

To add another School, simply repeat Step 3! You can also view all of your added schools under your name.

### Step 1

When you have opened the App, you should input your email address and password that you used to create your account. Once you're ready, click 'Log In'.

### Step 2

When you log in, you will see your chosen school(s) that you have added to your account. Simply click the school that you would like to view!